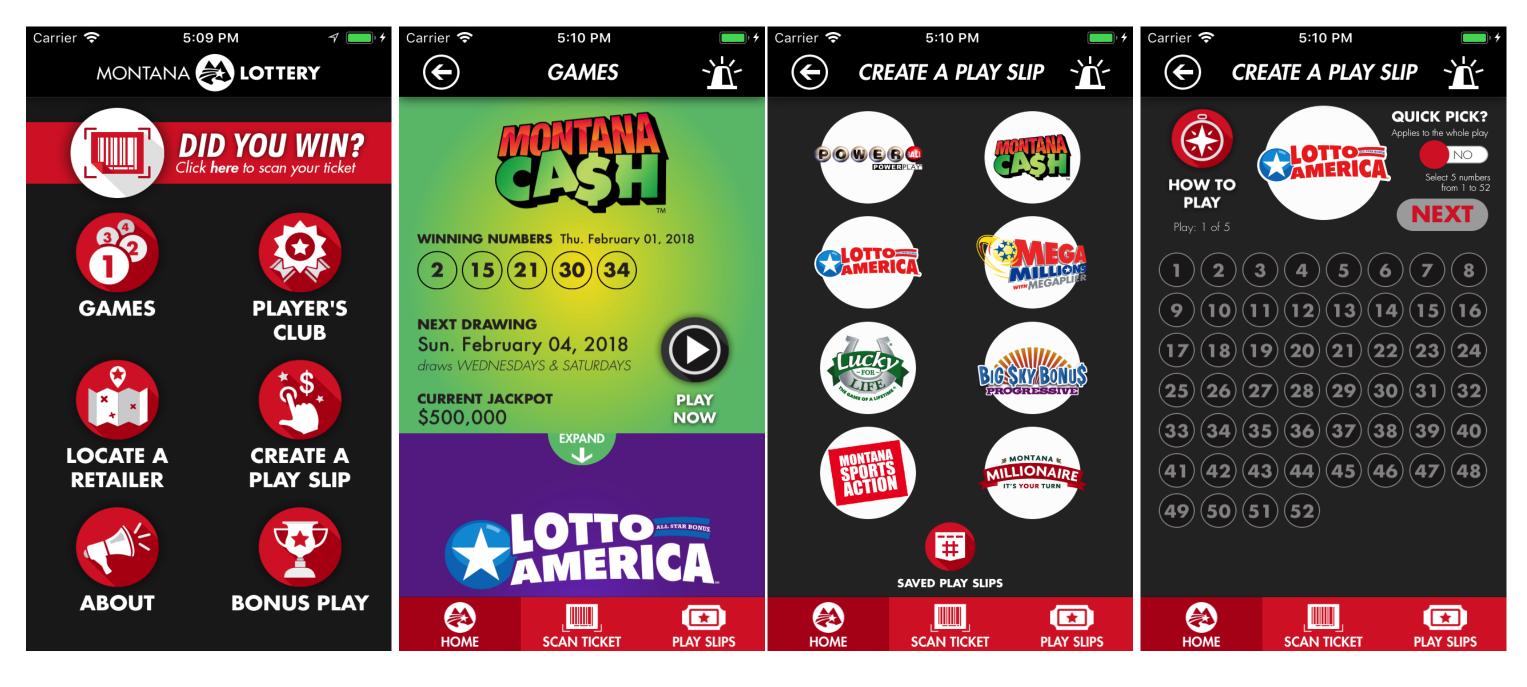

## Montana Lottery iOS Application, Intralot US

Montana Lottery iOS application is a feature rich application allowing users to easily query their lottery tickets from lottery API by scanning ticket barcodes. Users are able to create various play slips and save their play slips to lottery player's club. Generates play slip barcodes for lottery terminal scans. Users can locate retailers around and contact them.

Download URL: https://itunes.apple.com/us/app/montana-lottery/id1309193655?ls=1&mt=8